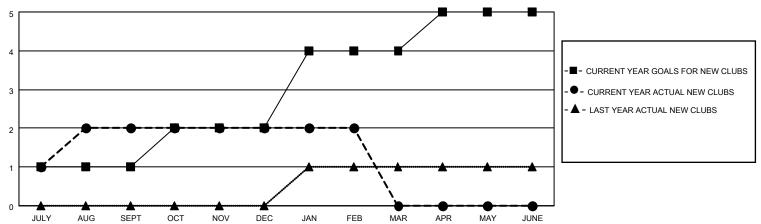

### GOALS AND ACTUAL NEW CLUBS CUMULATIVE

### District 4 L6

| Clubs         |               |             |               | Members               |                        |                         |                                                    |  |
|---------------|---------------|-------------|---------------|-----------------------|------------------------|-------------------------|----------------------------------------------------|--|
|               | RESULTS FOR   | R 2020-2021 |               | RESULTS FOR 2020-2021 |                        |                         |                                                    |  |
| QUARTER       | NEW CLUB GOAL | NEW CLUBS   | DROPPED CLUBS | QUARTER MEMI          | BER GROWTH NET<br>GOAL | MEMBER GROWTH<br>ACTUAL | DROPPED<br>MEMBERS ACTUAL<br>(including transfers) |  |
| JULY/AUG/SEPT | 1             | 2           | 0             | JULY/AUG/SEPT         | 20                     | 156                     | 61                                                 |  |
| OCT/NOV/DEC   | 1             | 0           | 0             | OCT/NOV/DEC           | 20                     | 36                      | 67                                                 |  |
| JAN/FEB/MAR   | 2             | 0           | 4             | JAN/FEB/MAR           | 40                     | 9                       | 47                                                 |  |
| APR/MAY/JUNE  | 1             | 0           | 0             | APR/MAY/JUNE          | 20                     | 0                       | 0                                                  |  |