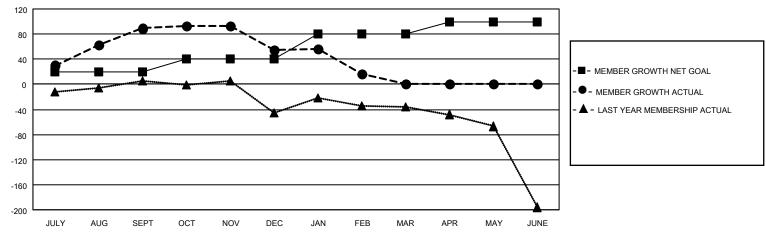

### GOALS AND ACTUAL MEMBERS CUMULATIVE

| DROPPED CLUBS: 4 |     | 24 CLUBS OF 58 ADDED 1 OR MORE<br>NEW MEMBERS | GENDER DISTRIBUTION  MALE 590 (48.72%) |              |     |
|------------------|-----|-----------------------------------------------|----------------------------------------|--------------|-----|
| DROPPED MEMBERS  |     |                                               | FEMALE                                 | 621 (51.28%) |     |
| DECEASED         | 11  | CLICK HERE FOR CUMULATIVE                     | TOTAL FAMILY UNIT MEMBERS              |              | 318 |
| CLUB CANCELLED   | 39  | MEMBERSHIP DATA                               |                                        |              | 176 |
| OTHER 125        |     |                                               | FAMILY MEMBERS PAYING HALF DUES        |              | 176 |
| TOTAL            | 175 |                                               | Bozo                                   |              |     |

### District 4 L6

| Clubs         |               |             |               | Members               |                        |                         |                                                    |  |
|---------------|---------------|-------------|---------------|-----------------------|------------------------|-------------------------|----------------------------------------------------|--|
|               | RESULTS FOR   | R 2020-2021 |               | RESULTS FOR 2020-2021 |                        |                         |                                                    |  |
| QUARTER       | NEW CLUB GOAL | NEW CLUBS   | DROPPED CLUBS | QUARTER MEMI          | BER GROWTH NET<br>GOAL | MEMBER GROWTH<br>ACTUAL | DROPPED<br>MEMBERS ACTUAL<br>(including transfers) |  |
| JULY/AUG/SEPT | 1             | 2           | 0             | JULY/AUG/SEPT         | 20                     | 156                     | 61                                                 |  |
| OCT/NOV/DEC   | 1             | 0           | 0             | OCT/NOV/DEC           | 20                     | 36                      | 67                                                 |  |
| JAN/FEB/MAR   | 2             | 0           | 4             | JAN/FEB/MAR           | 40                     | 9                       | 47                                                 |  |
| APR/MAY/JUNE  | 1             | 0           | 0             | APR/MAY/JUNE          | 20                     | 0                       | 0                                                  |  |